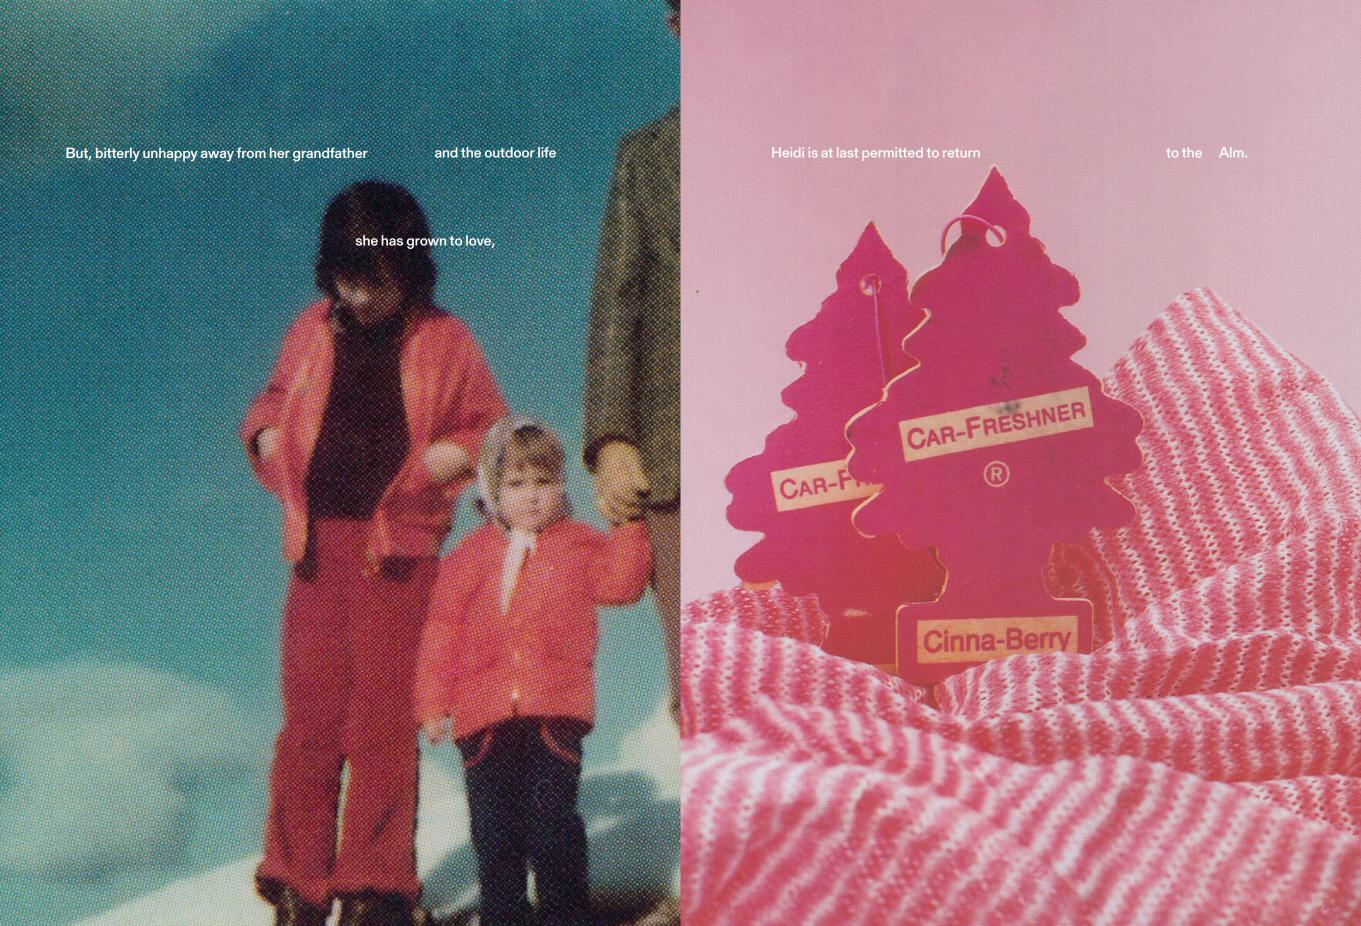

a reputation

1 124

and happily runs

wild

in the glorious mountains

with the grandfather,

the aunt appears again and takes Heidi to live in

Frankfurt

in a fashionable house

MIGROL

-2-

Ż

where she is

to be companion to the invalid Klara.

expected

The invalid Klara learns to walk again